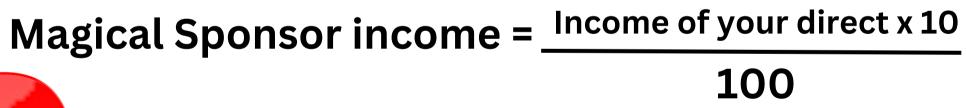

## TYPES OF INCOME

- 1 FRESHER CLUB
  - 2 SILVER CLUB
- 3 GOLD CLUB
- 4 PLATINUM CLUB
- 9 HELP ME (FINANCIAL)

- 5 DIAMOND CLUB
- 6 LEVEL INCOME
- 7 MAGICAL SPONSOR
  - 8 SELF BILL RECHARGE

As soon as you purchase your package in the system, you can get this income, in this you will get 10% income of the daily turnover of the company.

You are going to get 10% of the income of all your direct referrals.

Note – Magical Sponsor Income will start from your Direct Silver Club Achievers and above.