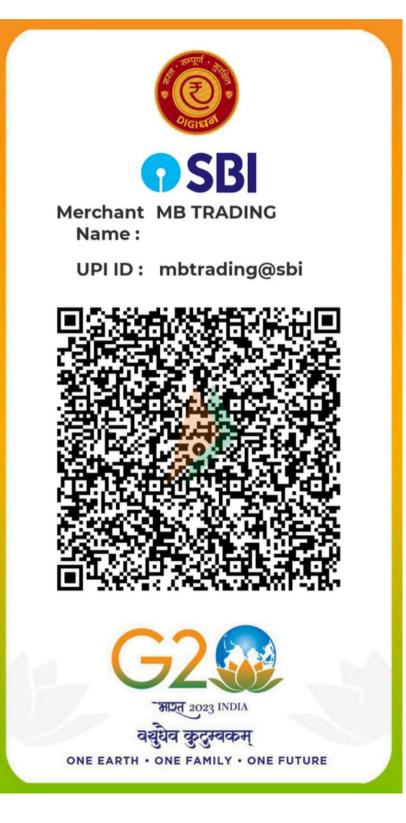

l be available only to those who are not in any other club.
- 8. You can purchase only 3 packages on single KYC.
- 9. Help Me support is only for active members, for help level 1 to 7 it is mandatory to have your own Diamond Club Achievement and for level 8 to 10 it is mandatory to have 5,10,25 Diamond Club Achievers in your team respectively Weekly Help Installment There is a penalty of 10% per day for delay in getting help, financial assistance is subject to certain terms and conditions, for more information contact the expert.
- 10.Register only as per requirement, additional registration done by you will be activated from the sponsor's wallet after 15 days.
- 11.This is just a project promotion, the final decision in any dispute will be of MB Trading only.



#### **BANKING DETAILS**





**BANK** 



MB TRADING
UPI ID: mbtrading@sbi

## Thank You

For Your Attention

## MAGICAL BOOM