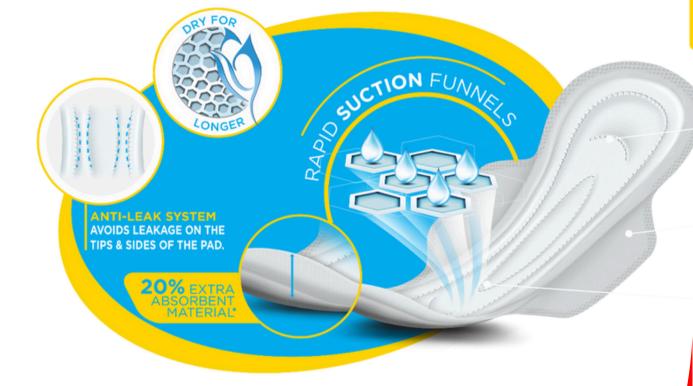

#### JOINING AMOUNT

GET 3X INCOME

F1000/3 X
INCOME

F3000/4X
INCOME

F9000/5X
INCOME

Note: 50₹ extra will have to be paid for package delivery